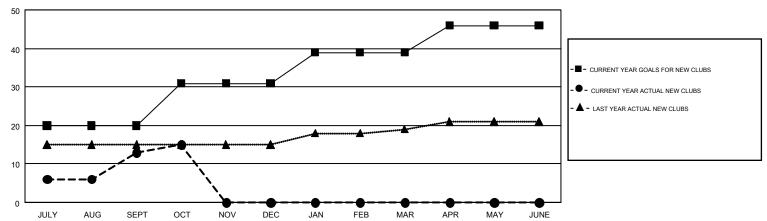

## GMT MONTHLY MEMBERSHIP PROGRESS REPORT

Multiple District 316

Results as of: 10/31/2018

**LOCATION: INDIA** 

MT: VENKATA S RAJU DANTULURI

GMT CA 6

|               | Club          | s         |               |                       | Ме                        | embers                  |                                                    |  |
|---------------|---------------|-----------|---------------|-----------------------|---------------------------|-------------------------|----------------------------------------------------|--|
|               | RESULTS FOR   | 2018-2019 |               | RESULTS FOR 2018-2019 |                           |                         |                                                    |  |
| QUARTER       | NEW CLUB GOAL | NEW CLUBS | DROPPED CLUBS | QUARTER               | MEMBER GROWTH NET<br>GOAL | MEMBER GROWTH<br>ACTUAL | DROPPED<br>MEMBERS ACTUAL<br>(including transfers) |  |
| JULY/AUG/SEPT | 20            | 13        | 1             | JULY/AUG/SEPT         | 550                       | 569                     | 280                                                |  |
| OCT/NOV/DEC   | 11            | 2         | 1             | OCT/NOV/DEC           | 350                       | 365                     | 159                                                |  |
| JAN/FEB/MAR   | 8             | 0         | 0             | JAN/FEB/MAR           | 425                       | 0                       | 0                                                  |  |
| APR/MAY/JUNE  | 7             | 0         | 0             | APR/MAY/JUNE          | 158                       | 0                       | 0                                                  |  |

## GOALS AND ACTUAL NEW CLUBS CUMULATIVE