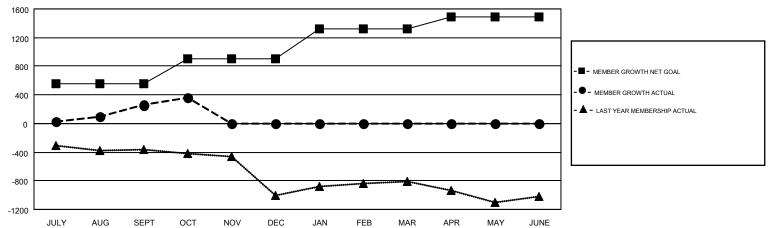

## GMT MONTHLY MEMBERSHIP PROGRESS REPORT

Multiple District 316

Results as of: 10/31/2018

**LOCATION: INDIA** 

MT: VENKATA S RAJU DANTULURI

GMT CA 6

|               | Club          | s         |               |                       | Ме                        | embers                  |                                                    |  |
|---------------|---------------|-----------|---------------|-----------------------|---------------------------|-------------------------|----------------------------------------------------|--|
|               | RESULTS FOR   | 2018-2019 |               | RESULTS FOR 2018-2019 |                           |                         |                                                    |  |
| QUARTER       | NEW CLUB GOAL | NEW CLUBS | DROPPED CLUBS | QUARTER               | MEMBER GROWTH NET<br>GOAL | MEMBER GROWTH<br>ACTUAL | DROPPED<br>MEMBERS ACTUAL<br>(including transfers) |  |
| JULY/AUG/SEPT | 20            | 13        | 1             | JULY/AUG/SEPT         | 550                       | 569                     | 280                                                |  |
| OCT/NOV/DEC   | 11            | 2         | 1             | OCT/NOV/DEC           | 350                       | 365                     | 159                                                |  |
| JAN/FEB/MAR   | 8             | 0         | 0             | JAN/FEB/MAR           | 425                       | 0                       | 0                                                  |  |
| APR/MAY/JUNE  | 7             | 0         | 0             | APR/MAY/JUNE          | 158                       | 0                       | 0                                                  |  |

## GOALS AND ACTUAL MEMBERS CUMULATIVE

| DROPPED CLUBS: 2  DROPPED MEMBERS |     | 94 CLUBS OF 436 ADDED 1 OR MORE<br>NEW MEMBERS | GENDER DISTRIBUTION  MALE 12,918 (81.35%)  FEMALE 2,961 (18.65%) |  |       |
|-----------------------------------|-----|------------------------------------------------|------------------------------------------------------------------|--|-------|
| DECEASED                          | 8   | CLICK HERE FOR CUMULATIVE                      | TOTAL FAMILY UNIT MEMBERS                                        |  | 4,914 |
| CLUB CANCELLED                    | 216 | MEMBERSHIP DATA                                |                                                                  |  | 0.007 |
| OTHER                             | 214 |                                                | FAMILY MEMBERS PAYING HALF DUES                                  |  | 2,997 |
| TOTAL                             | 438 |                                                | DUES                                                             |  |       |